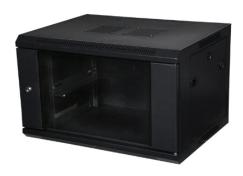

wder coating, meet ROHS standard.
- Optional color: black/gray
- Optional accessories

#### **MATERIALS**

Galvanized Cool rolled steel

Thickness: Vertical rail: 2mm

Else in 1.2mm

Tempered smoky-gray glass with thickness of 5mm.

Electro static powder coating.

Including green-yellow ground wire size 2.5mm.

### **APPLICATION**

Widely used in network system, educational system, broadcasting system and telecommunication system. Suitable for placing server computer and precision electronic equipment.

#### **STANDARD**

Comply with ANSI/EIARS-310-D, DIN41491; PART1, IEC297-2, DIN41494; PART7, GB/T3047.2-92 standard, IEC 60297, ANSI/EIA-310D-1992(Rev, EIA-310-C) , IEC 60297-1, IEC 60927-2Compatible with metric ETSI and 19 inch international standard, ROHS standard.

## FIXED MODEL (WCF)



## SWING MODEL (WCS)



## PERFEORRATE MODEL (WCP)



## **ORDER INFORMATION**