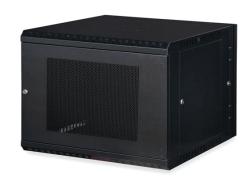

ack/gray
- Optional accessories

#### **MATERIALS**

Galvanized Cool rolled steel

Thickness: Vertical rail: 2mm

Else in 1.2mm

Tempered smoky-gray glass with thickness of 5mm.

Electro static powder coating.

Including green-yellow ground wire size 2.5mm.

### **APPLICATION**

Widely used in network system, educational system, broadcasting system and telecommunication system. Suitable for placing server computer and precision electronic equipment.

#### **STANDARD**

Comply with ANSI/EIARS-310-D, DIN41491; PART1, IEC297-2, DIN41494; PART7, GB/T3047.2-92 standard, IEC 60297, ANSI/EIA-310D-1992(Rev, EIA-310-C) , IEC 60297-1, IEC 60927-2Compatible with metric ETSI and 19 inch international standard, ROHS standard.

## FIXED MODEL (WCF)



## SWING MODEL (WCS)



## PERFEORRATE MODEL (WCP)



## **ORDER INFORMATION**