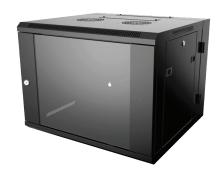

standard.
- Optional color: black/gray
- Optional accessories

#### **MATERIALS**

Galvanized Cool rolled steel

Thickness: Vertical rail: 2mm

Else in 1.2mm

Tempered smoky-gray glass with thickness of 5mm.

Electro static powder coating.

Including green-yellow ground wire size 2.5mm.

### **APPLICATION**

Widely used in network system, educational system, broadcasting system and telecommunication system. Suitable for placing server computer and precision electronic equipment.

#### **STANDARD**

Comply with ANSI/EIARS-310-D, DIN41491; PART1, IEC297-2, DIN41494; PART7, GB/T3047.2-92 standard, IEC 60297, ANSI/EIA-310D-1992(Rev, EIA-310-C) , IEC 60297-1, IEC 60927-2Compatible with metric ETSI and 19 inch international standard, ROHS standard.

## FIXED MODEL (WCF)



## SWING MODEL (WCS)



## PERFEORRATE MODEL (WCP)



## **ORDER INFORMATION**