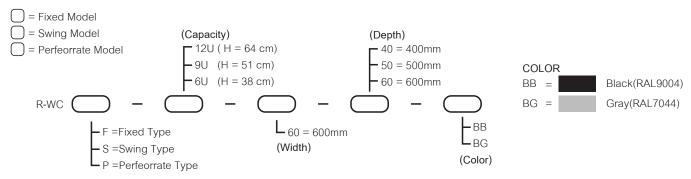

ies

#### **MATERIALS**

Galvanized Cool rolled steel

Thickness: Vertical rail: 2mm

Else in 1.2mm

Tempered smoky-gray glass with thickness of 5mm.

Electro static powder coating.

Including green-yellow ground wire size 2.5mm.

### **APPLICATION**

Widely used in network system, educational system, broadcasting system and telecommunication system. Suitable for placing server computer and precision electronic equipment.

#### **STANDARD**

Comply with ANSI/EIARS-310-D, DIN41491; PART1, IEC297-2, DIN41494; PART7, GB/T3047.2-92 standard, IEC 60297, ANSI/EIA-310D-1992(Rev, EIA-310-C) , IEC 60297-1, IEC 60927-2Compatible with metric ETSI and 19 inch international standard, ROHS standard.

## FIXED MODEL (WCF)



## SWING MODEL (WCS)



## PERFEORRATE MODEL (WCP)



## **ORDER INFORMATION**