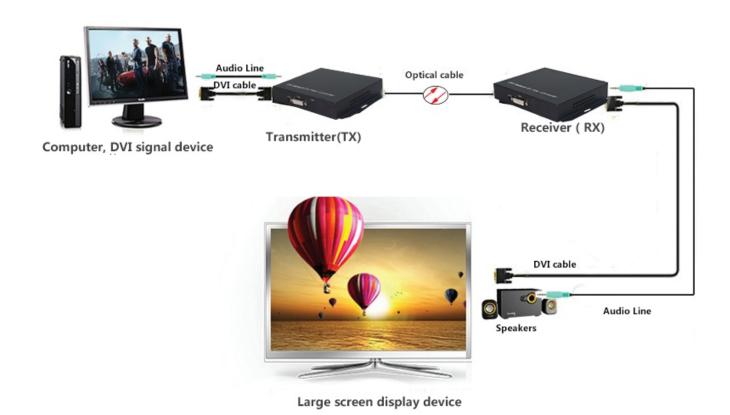

#### TOPOLOGICAL GRAPH

#### **OVERVIEW**

DVI HD DVI Digital Optical is a transmission on a single fiber, Audio signal fiber optic transmission products, mainframe computer audio, DVI interfaces extend through the optical fiber to the distal end, the user can listen to the host computer in realtime images and sound at the distal end . Support DVI highdefinition audio and video realtime transmission, a maximum resolution of 1080P / 60HZ, the maximum transmission distance up to 20KM, widely used in military command and control, traffic police traffic management, energy and electricity supply industries, government departments, medical systems, trade shows, multimedia function rooms, public utilities and other fields.