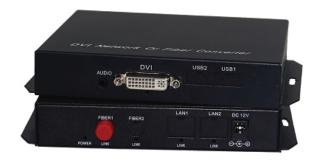

| Port Name             | Description                                                                 |
|-----------------------|-----------------------------------------------------------------------------|
| DVI                   | DVI signal input / output                                                   |
| AUDIO                 | They stereo audio signal input / output                                     |
| RESET                 | RESET button, press 10 seconds to restore the system                        |
| FIBER1 FIBER2         | FC Fiber Interface                                                          |
| Indicator lights Name | Description                                                                 |
| LINK                  | If the indicator lights fiber optical fiber communications signal stability |
| POWER                 | Power, Always access means power                                            |