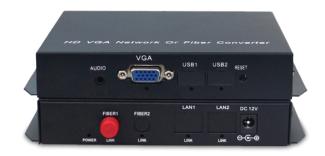

| Port Name             | Description                                                                 |
|-----------------------|-----------------------------------------------------------------------------|
| VGA                   | VGA signal input / output                                                   |
| AUDIO                 | They stereo audio signal input / output                                     |
| RESET                 | RESET button, press 10 seconds to restore the system                        |
| FIBER1 FIBER2         | FC Fiber Interface                                                          |
| Indicator lights Name | Description                                                                 |
| LINK                  | If the indicator lights fiber optical fiber communications signal stability |
| POWER                 | Power, Always access means power                                            |