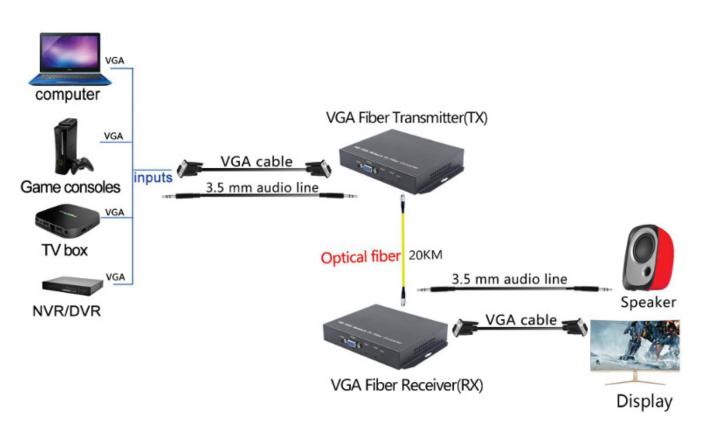

#### OVERVIEW

VGA HD VGA Digital Optical is a transmission on a single fiber, Audio signal fiber optic transmission products, mainframe computer audio, VGA interfaces extend through the optical fiber to the distal end, the user can listen to the host computer in real-time images and sound at the distal end . Support VGA high-definition audio and video realtime transmission, a maximum resolution of 1080P / 60HZ, the maximum transmission distance up to 20KM, widely used in military command and control, traffic police traffic management, energy and electricity supply industries, government departments, medical systems, trade shows, multimedia function rooms, public utilities and other fields.

# TOPOLOGICAL GRAPH