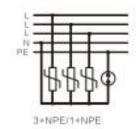

## Wiring Diagram

### **FEATURES**

- Thermal disconnect device
- High current capacity, quick response
- Low residual voltage, free of leakage current
- Remote warning
- 40kA maximum surge current
- 50/60Hz 385V, Protection mode: L1/L2/L3/N-PE
- Easy installation with Din rail mounting
- Status indicators visually verify protection level
- Plug connectors for quick and easy connection or rewiring