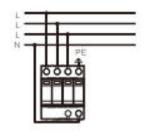

PRODUCT**

AC C Class (Three Phase) Power Surge Protection



### **FEATURES**

- Thermal disconnect device
- High current capacity, quick response
- Low residual voltage, free of leakage current
- Remote warning
- 40kA maximum surge current
- 50/60Hz 385V, Protection mode: L1/L2/L3/N-PE
- Easy installation with Din rail mounting
- Status indicators visually verify protection level
- Plug connectors for quick and easy connection or rewiring

#### **APPLICATIONS**

- Protection of C class AC Power System
- Protection of power distribution system
- Protection of terminal devices
- Sensitive electronic equipment
- Telecom centers
- Automatic control centers
- Intelligent buildings
- Industrial enterprises
- Medical institutes
- CCTV, Solar Cell

### **Dimensions**







## Wiring Diagram















### **SPECIFICATIONS**

| Model                                   | SP-PC40-385/4                                                                                                                                                                                            |
|-----------------------------------------|----------------------------------------------------------------------------------------------------------------------------------------------------------------------------------------------------------|
| Nominal operating voltage Un            | 220/300VAC                                                                                                                                                                                               |
| Maximum continuous op