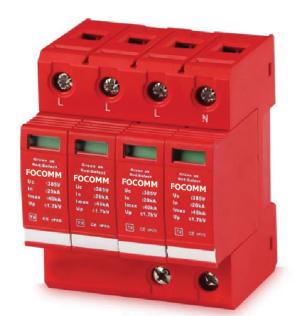

# **SURGE PROTECTOR PRODUCT**

AC C Class (Three Phase) Power Surge Protection

### **FEATURES**

- Thermal disconnect device
- High current capacity, quick response
- Low residual voltage, free of leakage current
- Remote warning
- 40kA maximum surge current
- 50/60Hz 385V, Protection mode: L1/L2/L3/N-PE
- Easy installation with Din rail mounting
- Status indicators visually verify protection level
- Plug connectors for quick and easy connection or rewiring