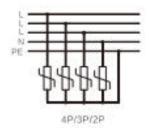

## Wiring Diagram

### **FEATURES**

- Thermal disconnect device
- High current capacity, quick response
- Low residual voltage, free of leakage current
- Remote warning
- 40kA maximum surge current
- 50/60Hz 385V, Protection mode: L1/L2/L3/N-PE
- Easy installation with Din rail mounting
- Status indicators visually verify protection level
- Plug connectors for quick and easy connection or rewiring