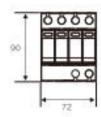

### **Dimensions**

### **SPECIFICATIONS**

| Model                                   | SP-PC40-385/4                                                                                                                                                                                            |
|-----------------------------------------|----------------------------------------------------------------------------------------------------------------------------------------------------------------------------------------------------------|
| Nominal operating voltage Un            | 220/300VAC                                                                                                                                                                                               |
| Maximum continuous operating voltage Uc | 385VAC                                                                                                                                                                                                   |
| Nominal discharge current In (8/20µs)   | 20KA                                                                                                                                                                                                     |
| Maximum discharge current Imax (8/20µs) | 40KA                                                                                                                                                                                                     |
| Protection level Up (8/20µs,20KA)       | ≤1.5KV - ≤1.7KV                                                                                                                                                                                          |
| Response time Ta                        | ≤25ns                                                                                                                                                                                                    |
| Protection modes                        | 4:L1/L2/L3/N-PE 3+N:L1/L2/L3-N,N-PE 2:L/N-PE 1+N:L-N,N-PE                                                                                                                                                |
| Front circuit breaker                   | 63A                                                                                                                                                                                                      |
| Dimension                               | 90*72*68mm                                                                                                                                                                                               |
| Weight                                  | 250-1200g                                                                                                                                                                                                |
| Mounting type                           | DIN rail: 35mm                                                                                                                                                                                           |
| Housing material                        | Anti-flaming                                                                                                                                                                                             |
| Index of protection                     | IP20                                                                                                                                                                                                     |
| Operating environment                   | Temperature:-40-+85°C humidity: ≤95%                                                                                                                                                                     |
| Remote control (optional)               | Normally closed, normally open or COM                                                                                                                                                                    |
| warranty                                | Five-year warranty, three-year replacement                                                                                                                                                               |
| Work Status                             | Green:ok Red:defect                                                                                                                                                                                      |
| Standards Compliance                    | IEC 61312-1, IEC 61312-3 (pending), IEC 61024-1, IEC 61000-4-5, IEC 61643-1-1, IEC 61643-1-2 (pending), IEC 62066 (pending), IEC 61643-2-1 (pending), IEC 61643-1, NFC 61740, VDE 0675, UL 1449, BS 6651 |