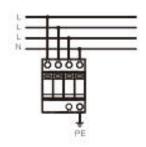

## Wiring Diagram

### **FEATURES**

- Thermal disconnect device
- High current capacity, quick response
- Low residual voltage, free of leakage current
- Remote warning
- 40kA maximum surge current
- 50/60Hz 385V, Protection mode: L1/L2/L3/N-PE
- Easy installation with Din rail mounting
- Status indicators visually verify protection level
- Plug connectors for quick and easy connection or rewiring