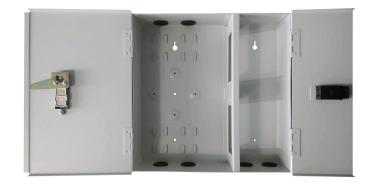

## **FEATURES**

- 1-24 port with ST, SC, FC, LC Adapter Connectors
- 4 holes 1\*diameter for insert fiber optic cable
- 2 holes 1\*diameter for insert fiber optic patch cable
- Fiber wire management with inside
- · Front has pop-up key locked
- Two doors can open
- · Rodent for protect animals
- Black color body

## DESCRIPTION

ORDER INFOMATION

The Wall Mount Fiber Enclosures are designed to provide optimal protection for your fiber optic applications. The enclosures special designed for protect animal. Another unique feature is the adjustable fiber routing channels. Each fiber channel can be individually adjusted to provide sample fiber storage which helps maintain minimum bend radius requirements. Integrated anchoring points provide an excellent form of cable management and cable routing.