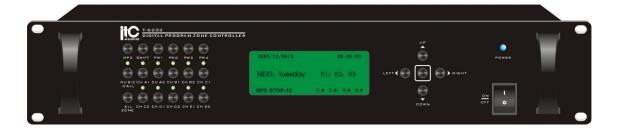

#### **Features**

\* Built-in weekly timer, monitor, 10 zone speaker selector, 6 channel power sequencer and Mp3 player

- \* Expandable from 10 zones to 160 zones
- \* Single Scheduled background music + 160 zone paging + multi voice alarm system
- \* Single scheduled background music from T-6232 weekly timer's built-in MP3 player
- \* 3 modes of voice alarm: all zones, separate zone and neighboring zones voice alarm
- \* Remote paging console up to 16 units
- \* 5 amp inputs divided into 10 zones speaker output
- \* Timely broadcast up to 99 program sources
- \* Broadcast modes: random, repeat and circle
- $\ast$  4 regular programs and 1 spare program for emergency/particular circumstance
- \* Functional swift key for internal MP3 player priority manual broadcast
- \* Zone1-10 selector, all zone selector, music/paging swtich, MP3 swift button, swift program button, power control channel 1-4 buttons, up/down/left/right/ok buttons
- \* External power control, external monitor, speaker fault detection and amplifier fault changeover all are optional could be added
- \* Power handling 5000W over each 10 zones
- \* System communication is through CAT 5 cable
- \* The system communication distance up to 1kms
- \* Memory function even in case of power off

# **Specifications**

| Model                             | T-6232                                                                |
|-----------------------------------|-----------------------------------------------------------------------|
| Power Output                      | $\sim$ 110V/60Hz or $\sim$ 230V/50Hz                                  |
|                                   | 4 Program Power+2 AUX power                                           |
|                                   | Total Power 5KW                                                       |
| Function Button                   | Light touch press buttons include                                     |
|                                   | 4 power switch buttons, 1 MP3 control button, 1 backup program switch |
|                                   | 10 zones speaker selector button, all zones button,                   |
|                                   | 1 music or paging switch button.                                      |
|                                   | 4 menu buttons for switch, 1 ok button                                |
| Indication Method                 | 192x64 LCD display, English                                           |
| Audio Output                      | 1K $\Omega$ 0.775V Unbalance(6.35 RC)                                 |
| Voltage Input and Output of Alarm | OV(Short Circuit) Industrial Standard                                 |
| Voltage Output for Power Control  | Integrated Terminal Block                                             |
|                                   | OV(Short Circuit) Industrial Standard                                 |
| Amplifier Input and Output        | Integrated Terminal Block                                             |
|                                   | CHA CHB CHC CHD CHE                                                   |
|                                   | CHA1-A2 CHB1-B2 CHC1-C2 CHD1-D2 CHE1-E2                               |
| Monitor Power of Speaker          | 0.5W                                                                  |
| Monitor Volume Attenuator         | <b>—∞</b> ~0dB                                                        |
| Time Mode                         | 24 hours(hour-minutes-seconds) weekly                                 |
| Program Quantity                  | Total 5pcs(4 normal programs, 1EMC)                                   |
| Program Steps                     | Total 512 Steps, 1 day 200 Steps                                      |
| Communication Protocols           | RS422                                                                 |
| Communication Port                | RJ45                                                                  |
| Communication Speed               | 4800bps                                                               |
| Zone Control                      | 160 zone(16pcs T-6217 10 zone speaker seletor)                        |
| MP3 Frequency Response            | 20Hz $\sim$ 20KHz $/\pm$ 1dB                                          |
| Mp3 Store Format                  | Compatible FAT12, FAT16, FAT32                                        |
| Power Supply                      | ~110V/60Hz or ~230V/50Hz                                              |
| Dimensions                        | 484x303x88mm                                                          |
| Weight                            | 6.8Kg                                                                 |