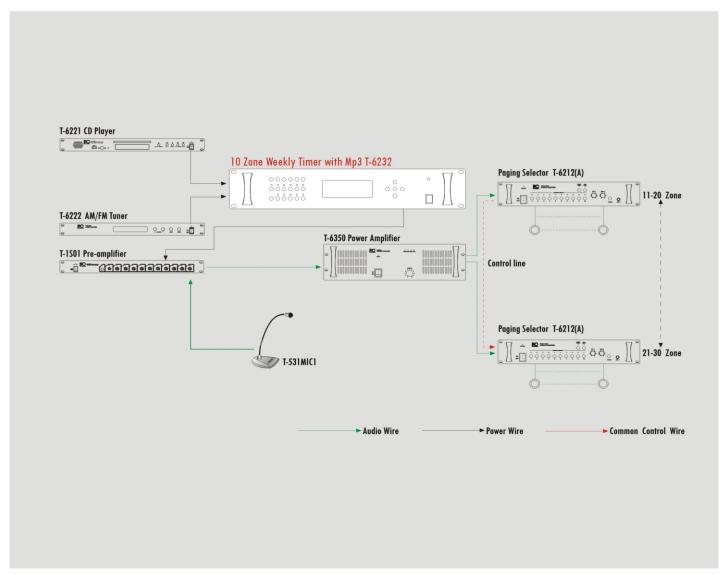

on Speed               | 4800bps                                                               |
| Zone Control                      | 160 zone(16pcs T-6217 10 zone speaker seletor)                        |
| MP3 Frequency Response            | 20Hz $\sim$ 20KHz $/\pm$ 1dB                                          |
| Mp3 Store Format                  | Compatible FAT12, FAT16, FAT32                                        |
| Power Supply                      | ~110V/60Hz or ~230V/50Hz                                              |
| Dimensions                        | 484x303x88mm                                                          |
| Weight                            | 6.8Kg                                                                 |



# Rear Panel T-6232



### Connections