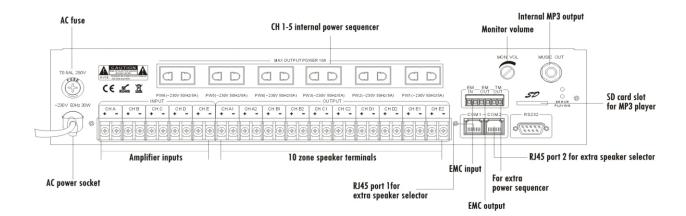

|
| Communication Speed               | 4800bps                                                               |
| Zone Control                      | 160 zone(16pcs T-6217 10 zone speaker seletor)                        |
| MP3 Frequency Response            | 20Hz $\sim$ 20KHz $/\pm$ 1dB                                          |
| Mp3 Store Format                  | Compatible FAT12, FAT16, FAT32                                        |
| Power Supply                      | ~110V/60Hz or ~230V/50Hz                                              |
| Dimensions                        | 484x303x88mm                                                          |
| Weight                            | 6.8Kg                                                                 |



# Rear Panel T-6232



### Connections