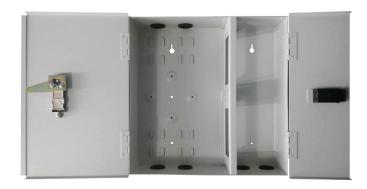

## **FEATURES**

- 1-48 port with ST, SC, FC, LC Adapter Connectors
- 4 holes 1\*diameter for insert fiber optic cable
- 2 holes 1\*diameter for insert fiber optic patch cable
- Fiber wire management with inside
- Front has pop-up key locked
- Two doors can open
- · Rodent for protect animals
- Black color body

## **SPECIFICATION**

Material: Electro Galvanize Steel

Thickness: 1.2mm

The Wall Mount Fiber Enclosures are designed to provide optimal protection for your fiber optic applications. The enclosures special designed for protect animal. Another unique feature is the adjustable fiber routing channels. Each fiber channel can be individually adjusted to provide sample fiber storage which helps maintain minimum bend radius requirements. Integrated anchoring points provide an excellent form of cable management and cable routing.