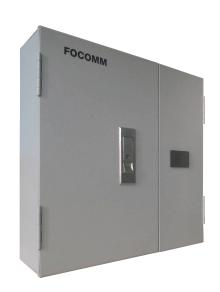

## FIBER OPTIC ACCESSORIES

WALL MOUNT, 2 SNAP-PLATE, 6-48 FIBER

## **FEATURES**

- 1-48 port with ST, SC, FC, LC Adapter Connectors
- 4 holes 1\*diameter for insert fiber optic cable
- 2 holes 1\*diameter for insert fiber optic patch cable
- Fiber wire management with inside
- Front has pop-up key locked
- Two doors can open
- · Rodent for protect animals
- Black color body

## **SPECIFICATION**

Material: Electro Galvanize Steel

Thickness: 1.2mm

The Wall Mount Fiber Enclosures are designed to provide optimal protection for your fiber optic applications. The enclosures special designed for protect animal. Another unique feature is the adjustable fiber routing channels. Each fiber channel can be individually adjusted to provide sample fiber storage which helps maintain minimum bend radius requirements. Integrated anchoring points provide an excellent form of cable management and cable routing.