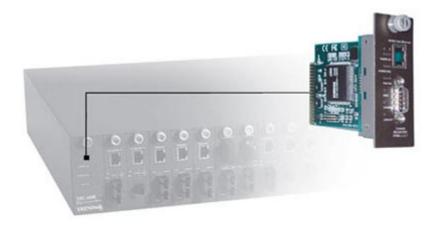

The TFC-1600MM provides Chassis SNMP reporting and supports port based management for the TFC-1600, 16-Bay Fiber Converter Chassis System. Instant access to cooling fan and power supply status reports. Web browser based management via Ethernet port or Command Line Interface management via RS-232 serial port.

## **Networking Solution**