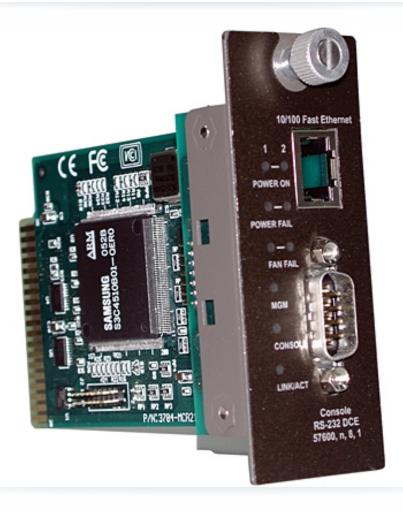

## **SNMP Management Module**

## TFC-1600MM (B1)

- Provides Chassis SNMP reporting and supports port based management
- 1 x 10/100Mbps Fast Ethernet RJ45 port and 1 x RS-232 Console ports for management
- Reports cooling fan and power supply status

The TFC-1600MM provides Chassis SNMP reporting and supports port based management for the TFC-1600, 16-Bay Fiber Converter Chassis System. Instant access to cooling fan and power supply status reports. Web browser based management via Ethernet port or Command Line Interface management via RS-232 serial port.

- 1 x 10/100Mbps Fast Ethernet RJ45 port and 1 x RS-232 Console ports for management
- Web Browser Based Management via Ethernet port or Command Line Interface Management via RS-232 port
- SNMP Agent
- Provides media Link/Connection Speed/Duplex status for each module
- Provides Cooling Fans and Power Supplies status
- 1 Year Limited Warranty