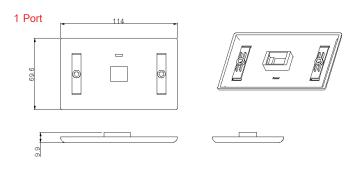

# **LAN SYSTEM PRODUCTS**

Face Plate, 1,2,4 Port with label



# **DESCRIPTION**

Suitable for different kinds of modular jack installation, widely used in working area network cabling.

## **FEATURE**

- America 120 style
- Embedded surface box, easy to install; Panel surface with embedded charts and label positions
- for easy definition of data and voice terminal
- Whole structure design
- Available in 1-port, 2-port, 4-port faceplate
- Made of high quality ABS&PC







4 PC

### **DIMENSION**







## **ORDER INFOMATION**

| PRODUCT                                    | PART NUMBER |
|--------------------------------------------|-------------|
| Face Plate, 1Port with label Size 70x115mm | L-FPL-01    |
| Face Plate, 2Port with label Size 70x115mm | L-FPL-02    |
| Face Plate, 4Port with label Size 70x115mm | L-FPL-04    |