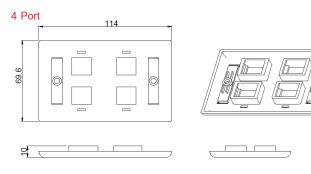

### **DIMENSION**

## **ORDER INFOMATION**

| PRODUCT                                    | PART NUMBER |
|--------------------------------------------|-------------|
| Face Plate, 1Port with label Size 70x115mm | L-FPL-01    |
| Face Plate, 2Port with label Size 70x115mm | L-FPL-02    |
| Face Plate, 4Port with label Size 70x115mm | L-FPL-04    |