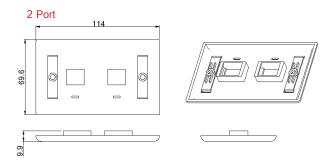

### **DIMENSION**

## **ORDER INFOMATION**

| PRODUCT                                    | PART NUMBER |
|--------------------------------------------|-------------|
| Face Plate, 1Port with label Size 70x115mm | L-FPL-01    |
| Face Plate, 2Port with label Size 70x115mm | L-FPL-02    |
| Face Plate, 4Port with label Size 70x115mm | L-FPL-04    |