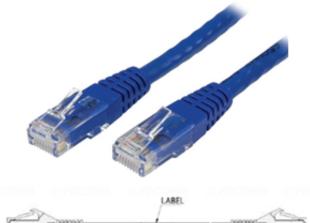

# **LAN SYSTEM PRODUCTS**

PATCH CORD RJ45 TO RJ45 CAT6 1M, 2M, 3M, 5M

#### **OVERVIEW**

Adopt FOCOMM Cat6 stranded cable and Cat6 RJ45 modular plugs, the performance of FOCOMM patch cable can meet or exceeds all requirements for Cat6 standard. Compatible with FOCOMM Cat6 keystone jacks and Cat6 24 port patch panel, guarantees 600MHZ broadband transmission

#### **FEATURE**

- Unique design of Cat6 RJ45 modular plugs and line pair decrease cross talk and increase allowance.
- · Modular plug and Boot connent to the same piece made from factory
- · Excellent attenuation and crosstalk continuity
- Meet or exceed the requirement for UTP system
- 100% tension test
- Allow RJ45 plugs to provide high-density solution
- · Available in blue colors
- They are available in a variety of the length