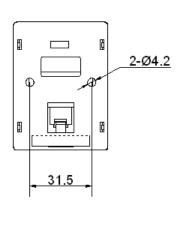

# **LAN SYSTEM PRODUCTS**

Surface Box 1 - 2Port



#### **DESCRIPTION**

Suitable for different kinds of modular jack installation, widely used in working area network cabling.

#### **FEATURE**

- Bite type faceplate, easy to install
- Embedded surface box, easy to install; Panel surface with embedded charts and label positions
- For easy definition of data and voice terminal
- Available in 1-Port , 2-port surface mount box
- Made of high quality ABS&PC



## **DIMENSION**







### ORDER INFOMATION

| PRODUCT            | PART NUMBER |
|--------------------|-------------|
| Surface Box 1 Port | L-SFB-01    |
| Surface Box 2 Port | L-SFB-02    |