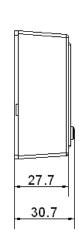

# **LAN SYSTEM PRODUCTS**

Surface Box 1 - 2Port



#### **DESCRIPTION**

Suitable for different kinds of modular jack installation, widely used in working area network cabling.

#### **FEATURE**

- Bite type faceplate, easy to install
- Embedded surface box, easy to install; Panel surface with embedded charts and label positions
- For easy definition of data and voice terminal
- Available in 1-Port , 2-port surface mount box
- Made of high quality ABS&PC



## **DIMENSION**







### ORDER INFOMATION

| PRODUCT            | PART NUMBER |
|--------------------|-------------|
| Surface Box 1 Port | L-SFB-01    |
| Surface Box 2 Port | L-SFB-02    |