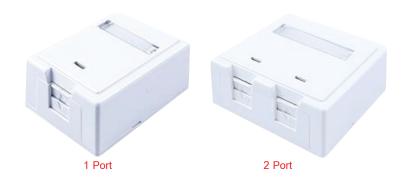

# **LAN SYSTEM PRODUCTS**

Surface Box 1 - 2Port

#### **FEATURE**

- Bite type faceplate, easy to install
- Embedded surface box, easy to install; Panel surface with embedded charts and label positions
- For easy definition of data and voice terminal
- Available in 1-Port , 2-port surface mount box
- Made of high quality ABS&PC

### ORDER INFOMATION

| PRODUCT            | PART NUMBER |
|--------------------|-------------|
| Surface Box 1 Port | L-SFB-01    |
| Surface Box 2 Port | L-SFB-02    |