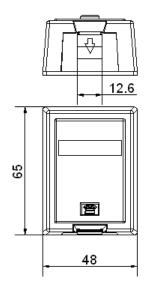

# **LAN SYSTEM PRODUCTS**

Surface Box 1 - 2Port



#### **DESCRIPTION**

Suitable for different kinds of modular jack installation, widely used in working area network cabling.

#### **FEATURE**

- Bite type faceplate, easy to install
- Embedded surface box, easy to install; Panel surface with embedded charts and label positions
- For easy definition of data and voice terminal
- Available in 1-Port , 2-port surface mount box
- Made of high quality ABS&PC



## **DIMENSION**







### ORDER INFOMATION

| PRODUCT            | PART NUMBER |
|--------------------|-------------|
| Surface Box 1 Port | L-SFB-01    |
| Surface Box 2 Port | L-SFB-02    |