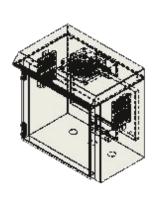

## **FEATURE**

- A cabinet for outdoor installation Wall mounting. Surveillance equipment (CCTV) installed equipment stay. And fiber optic dustribution, Industrial Media Convertor. Industrial Ethernet Switches and has
- Made by Electro galvanize steel thickness 1.0 mm. it does not rust and is lightweight Including green-yellow ground wire size 2.5mm.
- The color of the cabinet for a special kind of external.Dark gray Through a color system with the painting process. Electro-static Powder Coating
- Have roof for rain protection.
- Front-door key lock Push Handle Lock Flush caps cabinet to increase security even more.
- Both sides Drilling ventilation fins And to protect the water in the aquarium.
- 2 mm. thick steel rear support for the cabinet to seize power pole.
- Roof rack can be mounted blower 4 "has two built-in cabinets can be cooled well. And help extend the useful life of the equipment inside the cabinet.
- Have sticker area upon request.
- Cover container and container roof with a rubber shield around the cabinet to prevent waterfrom entering inside.
- Inside pad (Plate) for lead 1.2 mm. Aladdin could removable for mounting to be installed insidethe cabinet and build Din Rail mounting, Industrial Media Converter and Industrial Ethernet Swiches.
- Can be ground wire, Splice tray, Cable Wire Guide and Breaker in cabinet.
- 2 Hole in Back Door
- 2 air ventilation with dust cover
- IP 66.
- Fan x 1
- Bracket Thickness: 2.0 mm