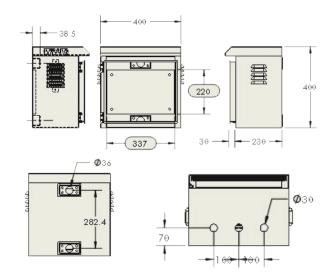

## **FEATURE**

- A cabinet for outdoor installation Wall mounting. Surveillance equipment (CCTV) installed equipment stay. And fiber optic dustribution, Industrial Media Convertor. Industrial Ethernet Switches and has
- Made by Electro galvanize steel thickness 1.0 mm. it does not rust and is lightweight Including green-yellow ground wire size 2.5mm.
- The color of the cabinet for a special kind of external.Dark gray Through a color system with the painting process. Electro-static Powder Coating
- Have roof for rain protection.
- Front-door key lock Push Handle Lock Flush caps cabinet to increase security even more.
- Both sides Drilling ventilation fins And to protect the water in the aquarium.
- 2 mm. thick steel rear support for the cabinet to seize power pole.
- Roof rack can be mounted blower 4 "has two built-in cabinets can be cooled well. And help extend the useful life of the equipment inside the cabinet.
- Have sticker area upon request.
- Cover container and container roof with a rubber shield around the cabinet to prevent waterfrom entering inside.
- Inside pad (Plate) for lead 1.2 mm. Aladdin could removable for mounting to be installed insidethe cabinet and build Din Rail mounting, Industrial Media Converter and Industrial Ethernet Swiches.
- Can be ground wire, Splice tray, Cable Wire Guide and Breaker in cabinet.
- 2 Hole in Back Door
- 2 air ventilation with dust cover
- IP 66.
- Fan x 1
- Bracket Thickness: 2.0 mm