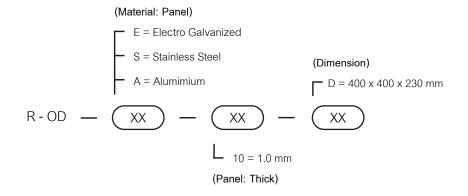

in the aquarium.
- 2 mm. thick steel rear support for the cabinet to seize power pole.
- Roof rack can be mounted blower 4 "has two built-in cabinets can be cooled well. And help extend the useful life of the equipment inside the cabinet.
- Have sticker area upon request.
- Cover container and container roof with a rubber shield around the cabinet to prevent waterfrom entering inside.
- Inside pad (Plate) for lead 1.2 mm. Aladdin could removable for mounting to be installed insidethe cabinet and build Din Rail mounting, Industrial Media Converter and Industrial Ethernet Swiches.
- Can be ground wire, Splice tray, Cable Wire Guide and Breaker in cabinet.
- 2 Hole in Back Door
- 2 air ventilation with dust cover
- IP 66.
- Fan x 1
- Bracket Thickness: 2.0 mm







## **ORDER INFOMATION:**