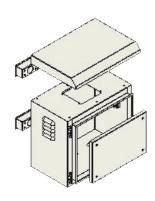

## **FEATURE**

- A cabinet for outdoor installation Wall mounting. Surveillance equipment (CCTV) installed equipment stay. And fiber optic dustribution, Industrial Media Convertor. Industrial Ethernet Switches and has
- Made by Electro galvanize steel thickness 1.0 mm. it does not rust and is lightweight Including green-yellow ground wire size 2.5mm.
- The color of the cabinet for a special kind of external.Dark gray Through a color system with the painting process. Electro-static Powder Coating
- Have roof for rain protection.
- Front-door key lock Push Handle Lock Flush caps cabinet to increase security even more.
- Both sides Drilling ventilation fins And to protect the water in the aquarium.
- 2 mm. thick steel rear support for the cabinet to seize power pole.
- Roof rack can be mounted blower 4 "has two built-in cabinets can be cooled well. And help extend the useful life of the equipment inside the cabinet.
- Have sticker area upon request.
- Cover container and container roof with a rubber shield around the cabinet to prevent waterfrom entering inside.
- Inside pad (Plate) for lead 1.2 mm. Aladdin could removable for mounting to be installed insidethe cabinet and build Din Rail mounting, Industrial Media Converter and Industrial Ethernet Swiches.
- Can be ground wire, Splice tray, Cable Wire Guide and Breaker in cabinet.
- 2 Hole in Back Door
- 2 air ventilation with dust cover
- IP 66.
- Fan x 1
- Bracket Thickness: 2.0 mm